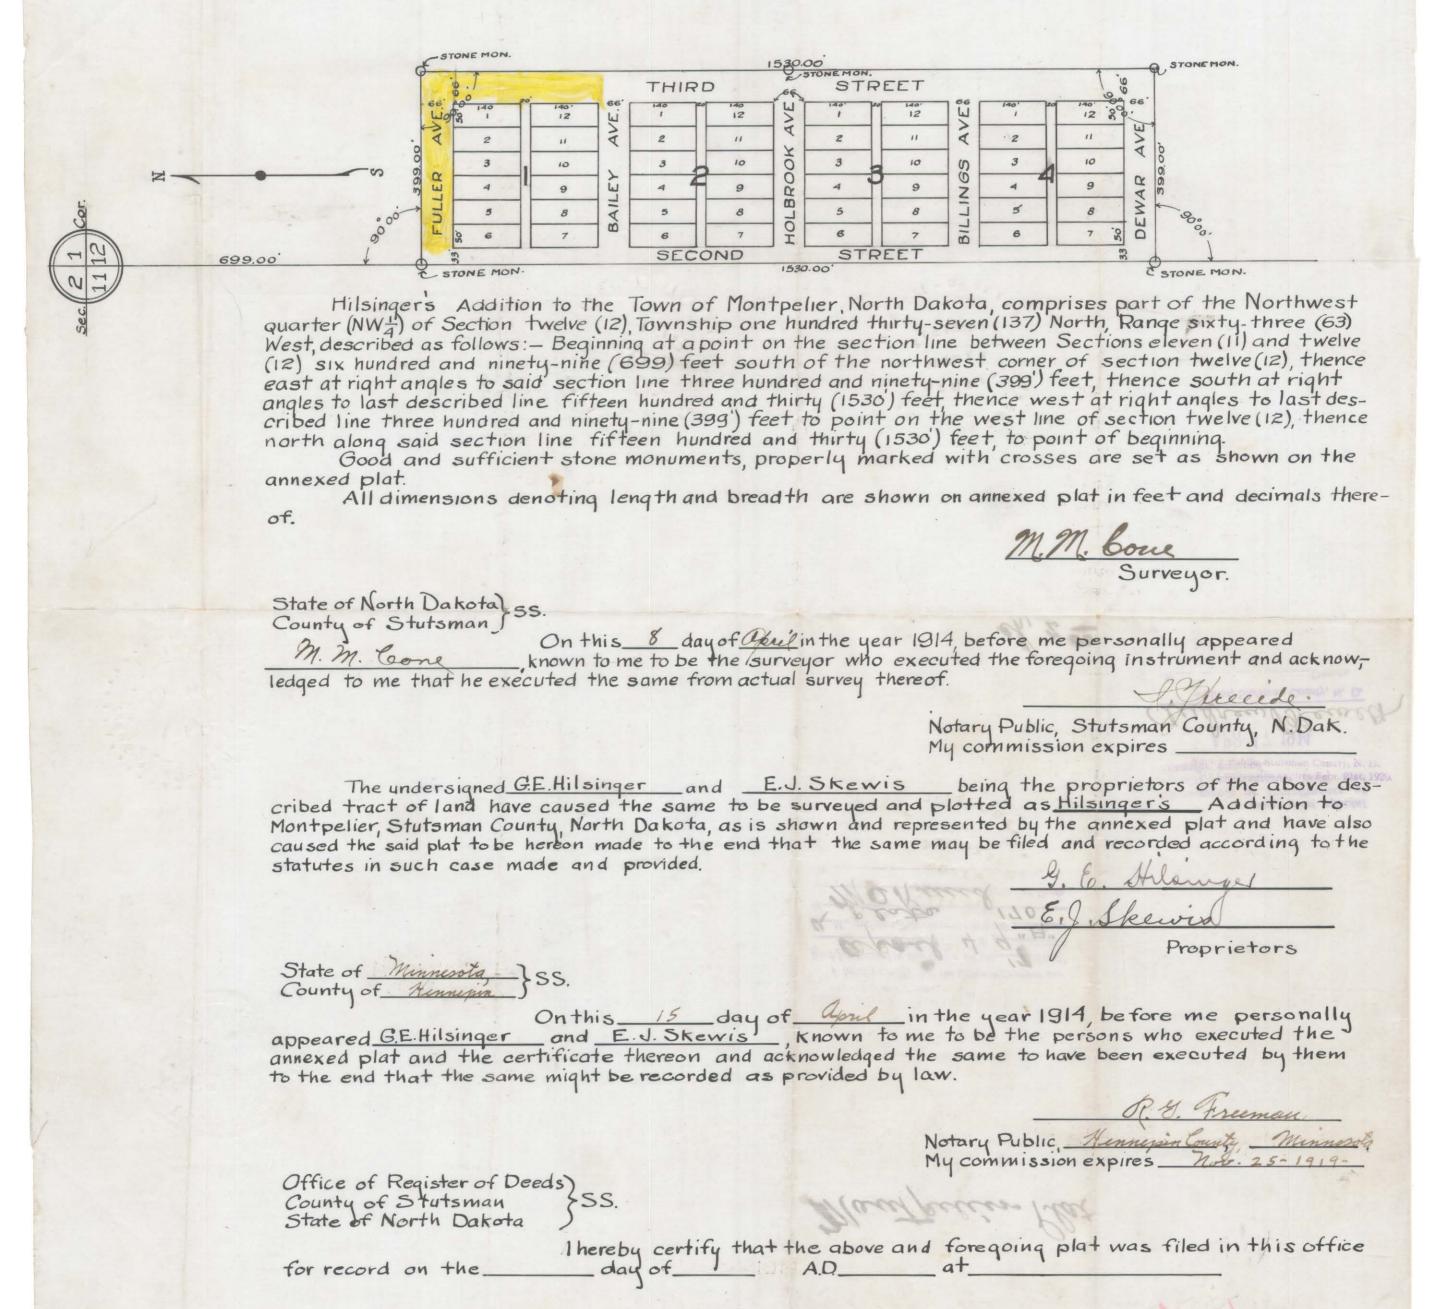

## DAKOTA MONTPELIER, STUTSMAN COUNTY HILSINGERS

NORTH

TOWNSHIP 137 N., RANGE 63W.

SCALE 200 = 1

north along said section line fifteen hundred and thirty (1530) feet, to point of beginning. cribed line three hundred and ninety-nine (399) feet to point on the west line of section twelve (12), thence angles to last described line fifteen hundred and thirty (1530) feet thence west at right angles to last deseast at right angles to said section line three hundred and ninety-nine (399) feet, thence south at right (12) six hundred and ninety-nine (699) feet south of the northwest corner of section twelve (12), thence West, described as follows: - Beginning at a point on the section line between Sections eleven (11) and twelve quarter (NW1) of Section twelve (12), Township one hundred thirty-seven (137) North, Range sixty-three (63) Hilsingers Addition to the Town of Montpeller, North Dakota, comprises part of the Northwest

All dimensions denoting length and breadth are shown on annexed plat in feet and decimals there-Good and sufficient stone monuments, properly marked with crosses are set as shown on the

annexed plat.

SULVENOT.