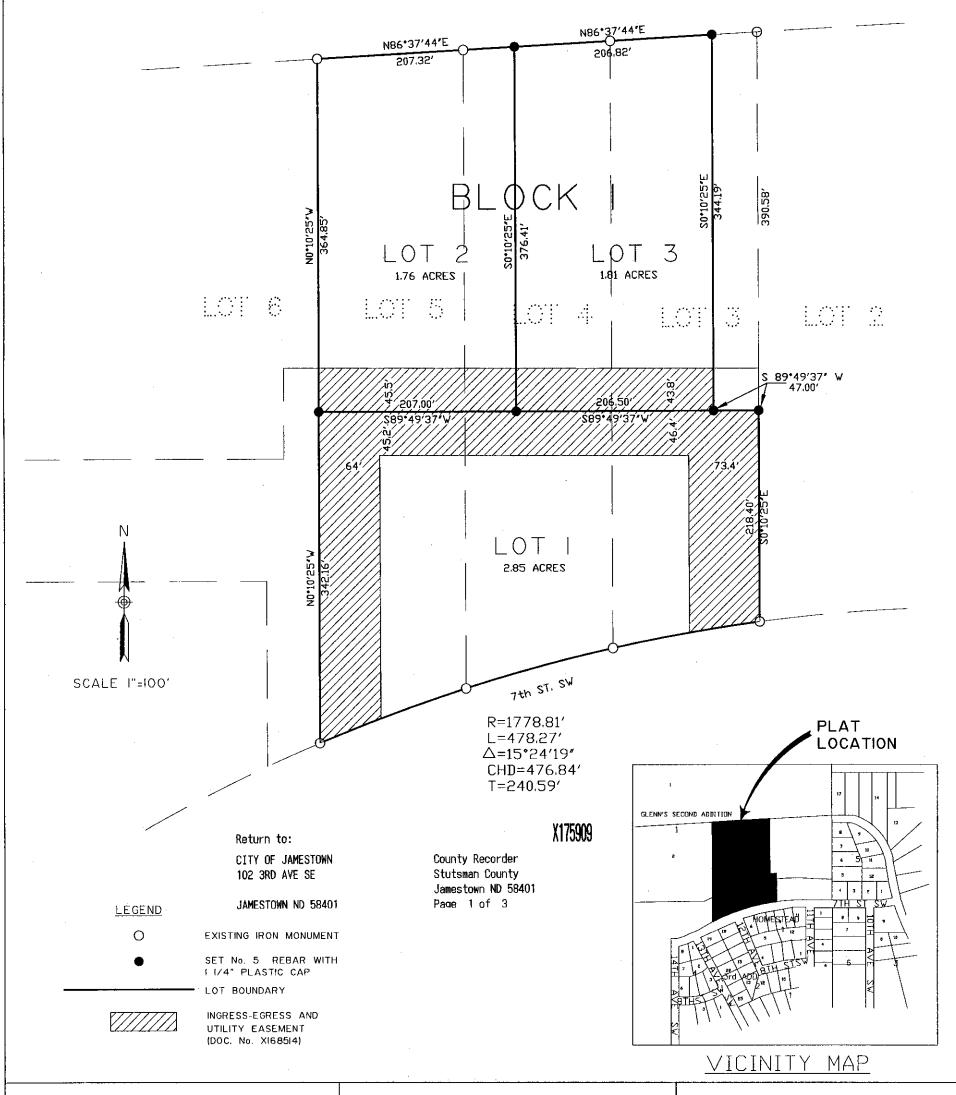

# CENTERPOINT THIRD ADDITION

A REPLAT OF

PART OF LOT 3 AND ALL OF LOTS 4 AND 5, BLOCK I, CENTERPOINT ADDITION, WITHIN THE NWI/4 SECTION 35, TI4ON, R64W OF THE FIFTH PRINCIPAL MERIDIAN, WITHIN THE CITY OF JAMESTOWN, STUTSMAN COUNTY, NORTH DAKOTA

#### PLAT BOUNDARY DESCRIPTION

Lot 3, except the east 47.00 feet of the north 390.58 feet thereof, measured along the east line of said Lot 3, Lot 4 and Lot 5, Block I, Centerpoint Addition to the City of Jamestown, Stutsman County, North Dakota.

Said tract of land contains 6.419 acres more or less.

#### NEW DESCRIPTION

Lots I, 2 and 3, Block I, Centerpoint Third Addition to the City of Jamestown, Stutsman County, North Dakota.