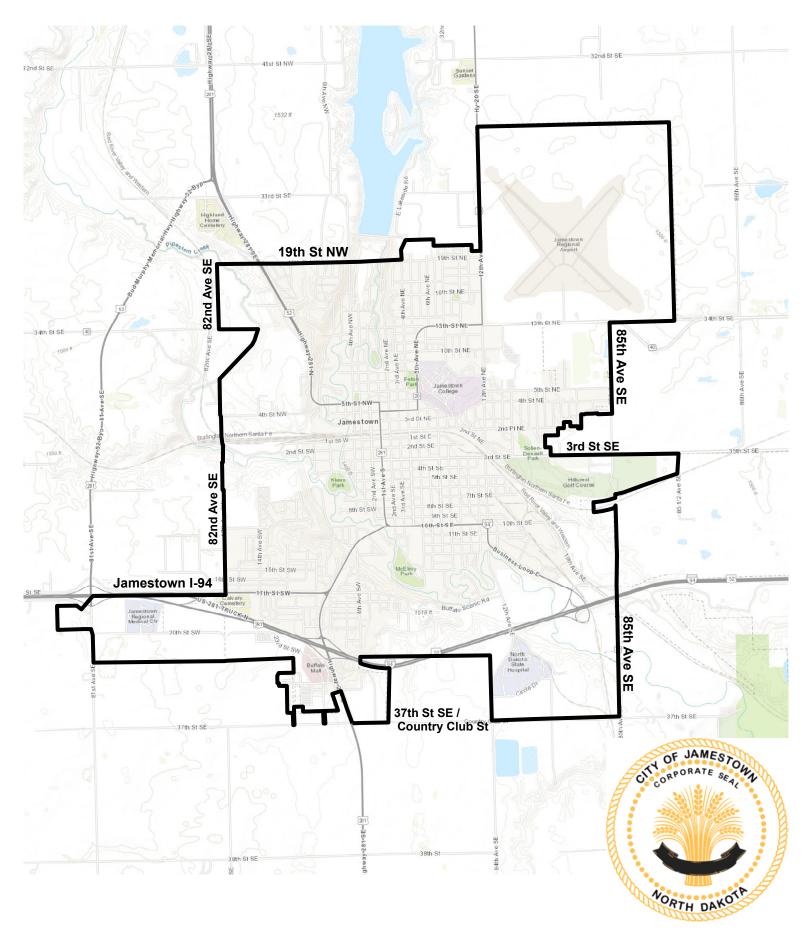

| PROPERTY REQUIREMENTS:                                 | PROJECT MUST INCLUDE AT LEAST ONE:                           |
|--------------------------------------------------------|--------------------------------------------------------------|
| $\square$ Homes that are at least 30 years old         | Foundation work (drain tile, bracing)                        |
| $\square$ Located within the NRP Program boundary.     | ☐ Siding, roofing, windows, or other major exterior upgrades |
| see NRP Program boundary map on Page 4 of application) | ☐ Addition of bedroom or new living space                    |
| $\square$ Zoned for residential use                    | ☐ Major interior remodeling (i.e., kitchen remodel,          |
| ☐ Outside of 100-year floodplain                       | bathroom remodel)                                            |
| ☐ Current assessed property value less than \$325,000  | ☐ Replacement of major mechanical systems (furnace,          |
| ☐ Owner-occupied 1-2 unit, single-family homes         | electrical system, plumbing)                                 |
| ☐ Current on property taxes and special assessments    | ☐ Convert rental unit to owner-occupied                      |

# Jamestown Neighborhood Revitalization Program Boundary